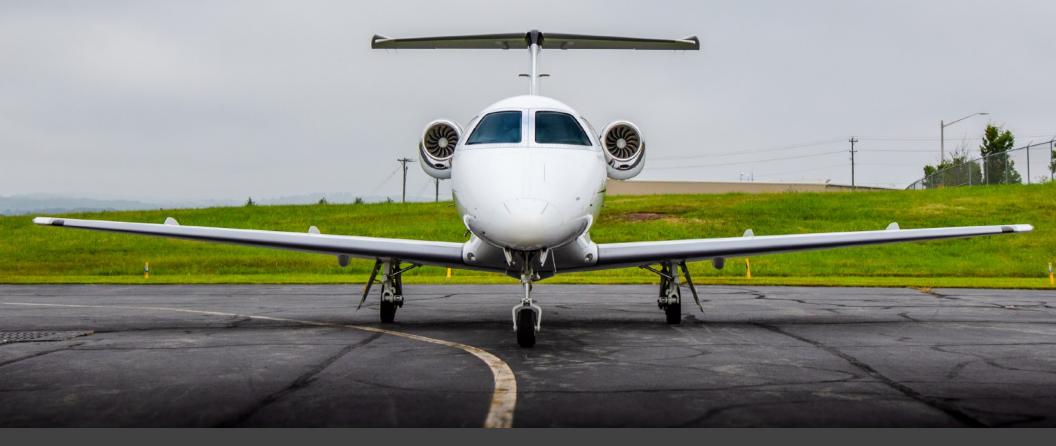

### 2009 PHENOM 100 SN 50000013

N76EM

### **10 YEAR** INSPECTIONS COMPLETED

PHENOM 100

www.jetAVIVA.com | sales@jetAVIVA.com | +1.512.410.0295

9000

YEAR & MODEL: 2009 PHENOM 100 SERIAL NUMBER: 50000013 REGISTRATION: N76EM AIRFRAME TT: 1,460 SNEW ENGINE TT: 1,460/1,460 TT SNEW LOCATION: JACKSONVILLE, FL

#### EXTERIOR & PAINT:

Overall Snow White with Las Vegas Gold and Black Accent Stripes