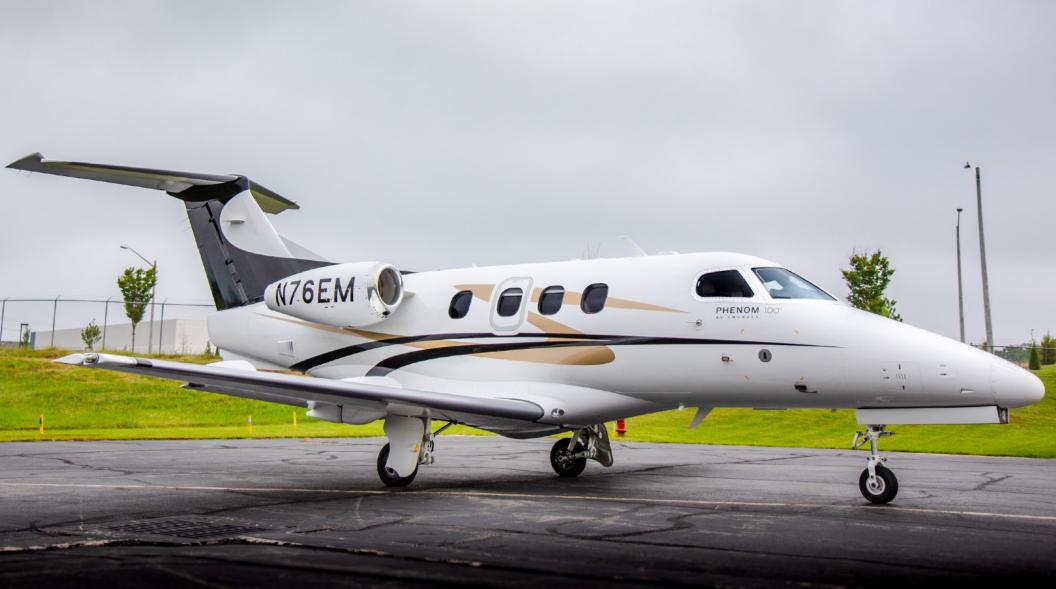

### 2009 PHENOM 100 SN 50000013

N76EM

### **10 YEAR** INSPECTIONS COMPLETED

PHENOM 100

www.jetAVIVA.com | sales@jetAVIVA.com | +1.512.410.0295

9000

YEAR & MODEL: 2009 PHENOM 100 SERIAL NUMBER: 50000013 REGISTRATION: N76EM AIRFRAME TT: 1,460 SNEW ENGINE TT: 1,460/1,460 TT SNEW LOCATION: JACKSONVILLE, FL

#### EXTERIOR & PAINT:

Overall Snow White with Las Vegas Gold and Black Accent Stripes