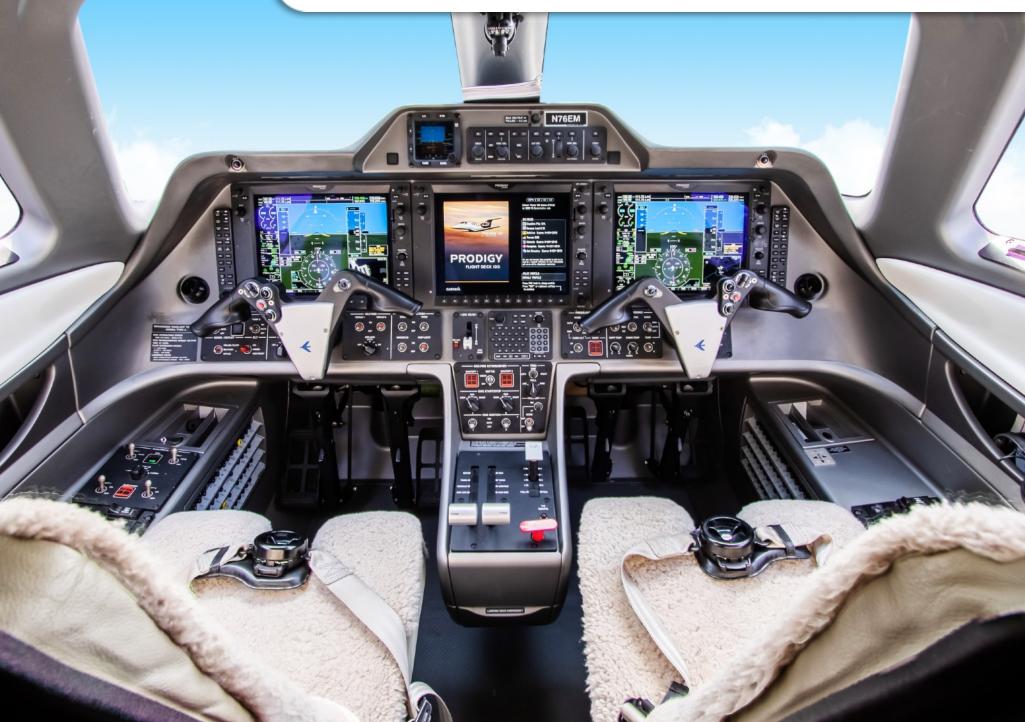

#### **AVIONICS:**

Embraer Prodigy Flight Deck (Garmin G1000) Triple 12" Garmin LCD Displays FMS with Graphical Flight Planning Capabilities CAS Messages for All Systems **Coupled VNAV** Main System Synoptic Datalink via SATCOM **Electronic Flight Bag** Garmin GFC-700 AFCS (Automatic Flight Control System) Dual AHRS (Attitude Heading and Reference System) Dual RVSM Compliant Digital Air Data Computers **Dual Radio Modules** Dual Digital Auto Control Systems EICAS( Engine Indication and Crew Alerting System) with Centralized Maintenance Computer like Functionality Class -B Terrain Awareness and Warning System (TAWS) Mode S Transponder with Diversity Satellite Weather Datalink XM Satellite Radio