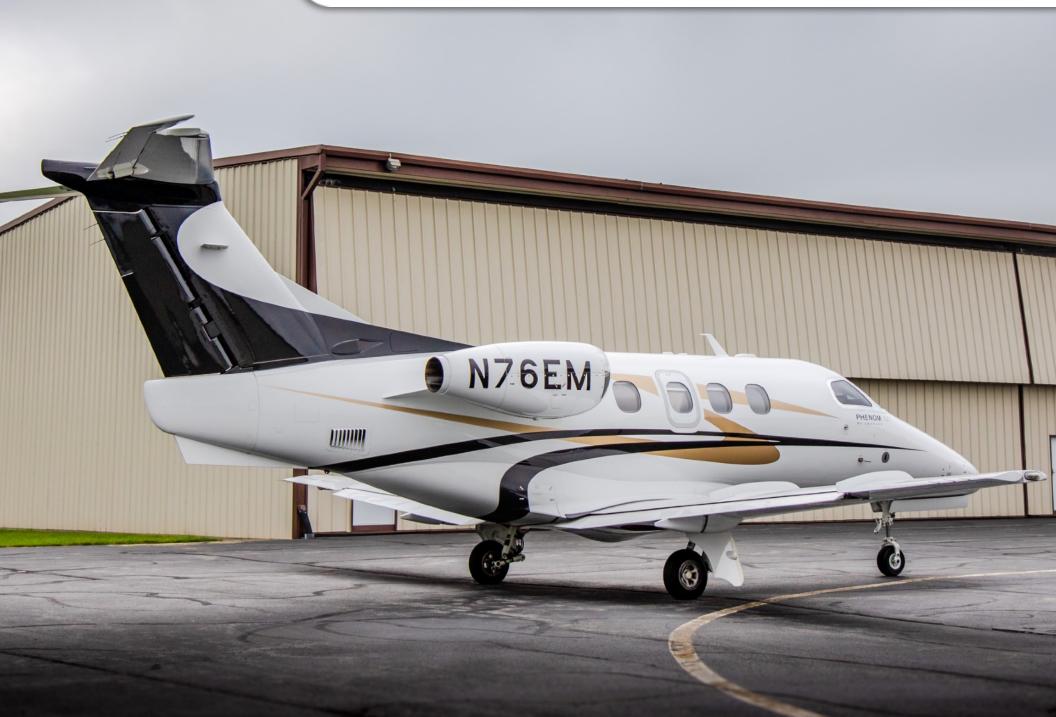

### 2009 PHENOM 100 SN 50000013

N76EM

### **10 YEAR** INSPECTIONS COMPLETED

PHENOM 100

www.jetAVIVA.com | sales@jetAVIVA.com | +1.512.410.0295

9000

YEAR & MODEL: 2009 PHENOM 100 SERIAL NUMBER: 50000013 REGISTRATION: N76EM AIRFRAME TT: 1,460 SNEW ENGINE TT: 1,460/1,460 TT SNEW LOCATION: JACKSONVILLE, FL

#### EXTERIOR & PAINT:

Overall Snow White with Las Vegas Gold and Black Accent Stripes