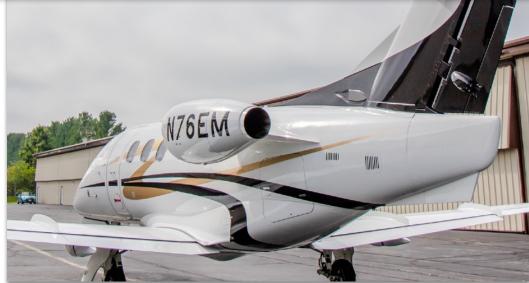

#### EXTERIOR & PAINT:

Overall Snow White with Las Vegas Gold and Black Accent Stripes