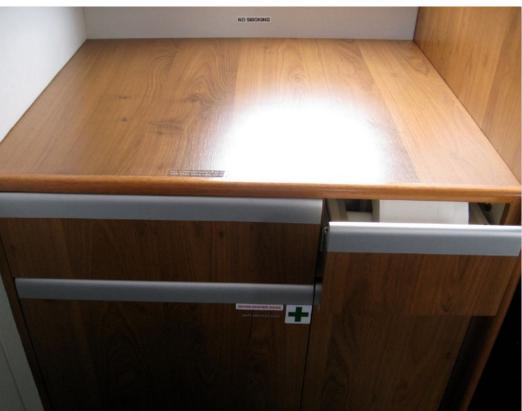

### **INTERIOR & CABIN:**

Executive Club Configuration Seating Light Beige Leather Finishes High-gloss Woodwork Throughout Aft Belted Lavatory Dual Writing Tables Fwd RH Storage Closet

\*III