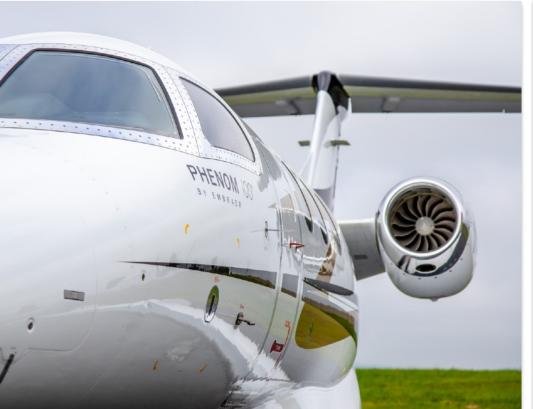

#### **AVIONICS:**

Embraer Prodigy Flight Deck (Garmin G1000) Triple 12" Garmin LCD Displays FMS with Graphical Flight Planning Capabilities CAS Messages for All Systems **Coupled VNAV** Main System Synoptic Datalink via SATCOM **Electronic Flight Bag** Garmin GFC-700 AFCS (Automatic Flight Control System) Dual AHRS (Attitude Heading and Reference System) Dual RVSM Compliant Digital Air Data Computers **Dual Radio Modules** Dual Digital Auto Control Systems EICAS( Engine Indication and Crew Alerting System) with Centralized Maintenance Computer like Functionality Class -B Terrain Awareness and Warning System (TAWS) Mode S Transponder with Diversity Satellite Weather Datalink XM Satellite Radio

#### ENGINE:

Pratt & Whitney PW617G-E Turbofan Engines (2) 1,460/1,460 Hours Since New Enrolled on ESP Gold