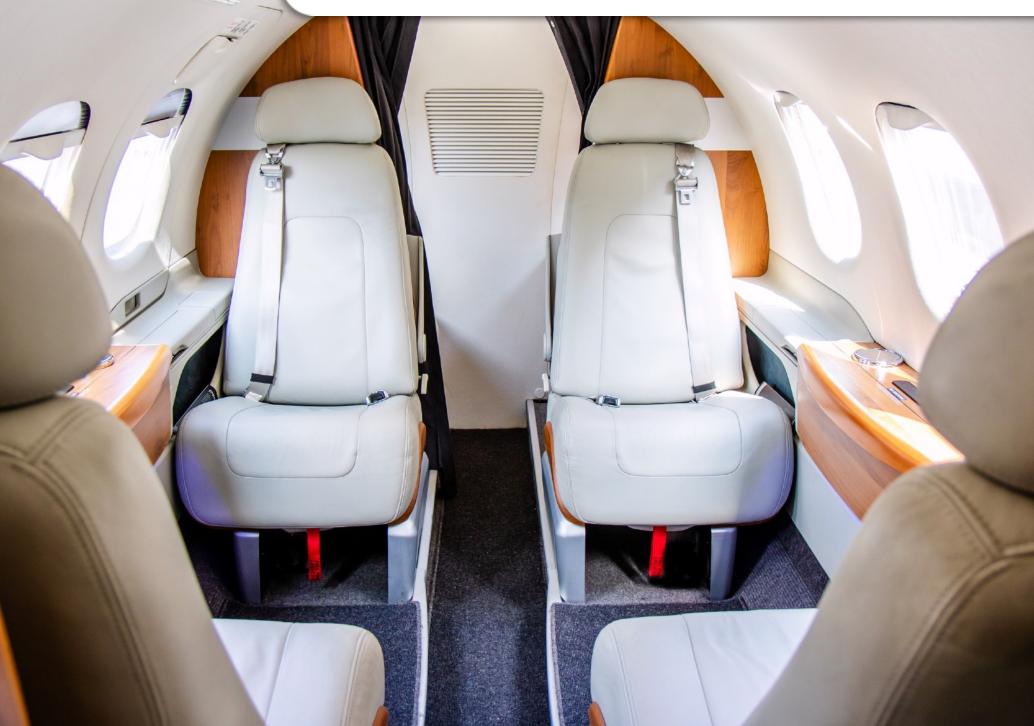

### **INTERIOR & CABIN:**

Executive Club Configuration Seating Light Beige Leather Finishes High-gloss Woodwork Throughout Aft Belted Lavatory Dual Writing Tables Fwd RH Storage Closet

\*III