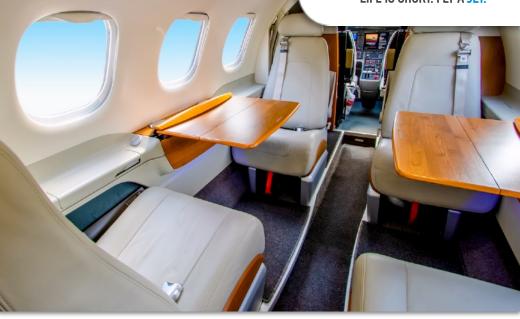

### **INTERIOR & CABIN:**

Executive Club Configuration Seating Light Beige Leather Finishes High-gloss Woodwork Throughout Aft Belted Lavatory Dual Writing Tables Fwd RH Storage Closet

\*III