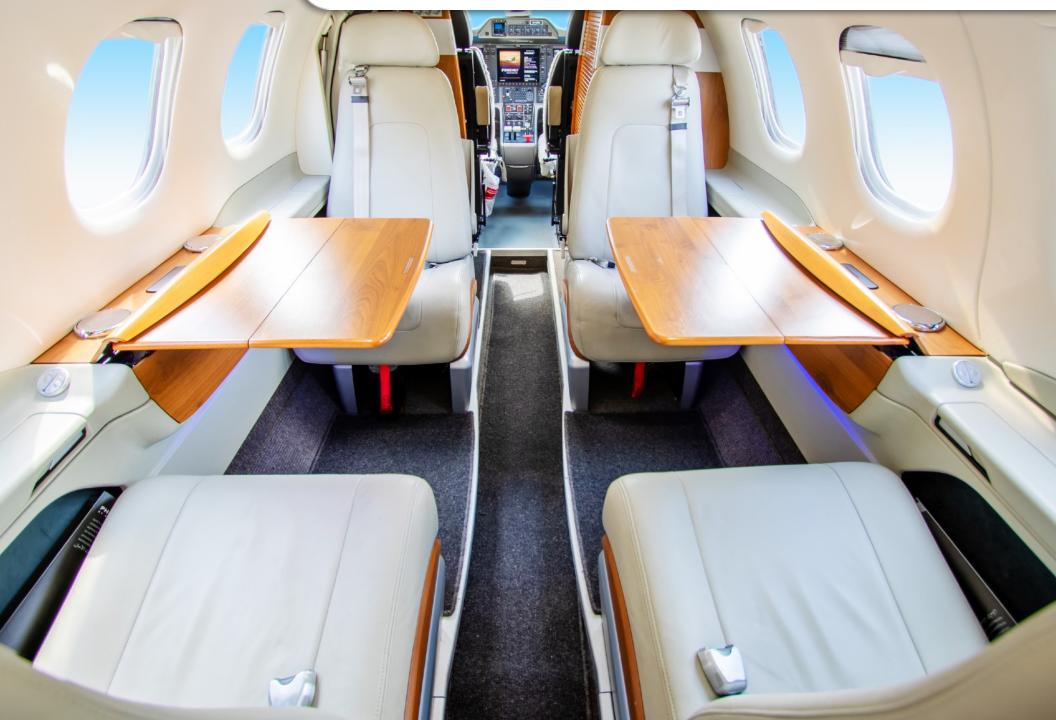

### **INTERIOR & CABIN:**

Executive Club Configuration Seating Light Beige Leather Finishes High-gloss Woodwork Throughout Aft Belted Lavatory Dual Writing Tables Fwd RH Storage Closet

\*III